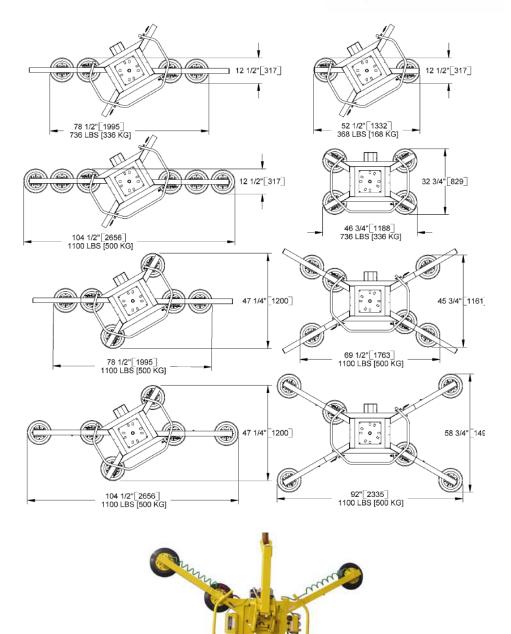

The GLASSBOY® 611 utilizes 6 suction pads to give a 500Kg capacity and a variety of configurations. Featuring dual vacuum technology, full tilt and rotation movement and wireless remote control load release, this lifter satisfies the most complex project requirements.

### Machine specification -

- Dual vacuum system
- Low vacuum warning light and buzzer
- On-board battery and charger
- Battery energy gauge
- Vacuum gauge
- Vacuum line filter
- Vacuum reserve tank
- Spring-mounted vacuum pads
- Removable vacuum pad mounts
- Vacuum pad extension arms
- Remote control system
- Dedicated Northern & Southern Ireland examination, testing and certification service