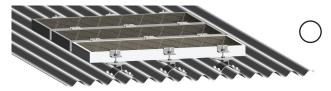

up>™</sup> comes with factory-applied butyl sealant in the base. CorruBracket-AU is compatible with most common metal roofing materials. Please visit **www.S-5.com** for more information including CAD details, metallurgical compatibilities and specifications.

The CorruBracket-AU has been tested for load-to-failure results on wood decking, and metal and wood purlins. The independent lab test data found at www.S-5.com can be used for load-critical designs and applications. S-5!<sup>®</sup> holding strength is unmatched in the industry.

# CorruBracket - AU™



### Factory-Applied Butyl

Please note: All measurements are rounded to the second decimal place. Contact your distributor for information about hardware requirements.

# **Example Application**

S-5-PV Kit (DirectAttached™ or Rail)



## **Example Profile**



### S-5!® Warning! Please use this product responsibly!

Products are protected by multiple U.S. and foreign patents. For published data regarding holding strength, bolt torque, patents and trademarks visit the S-5! website at www.S-5.com.

Copyright 2012, Metal Roof Innovations, Ltd. S-5! products are patent protected. S-5! aggressively protects its patents, trademarks and copyrights.

www.S-5.makfasteners.com +353 (0)1-4519900



Distributed by