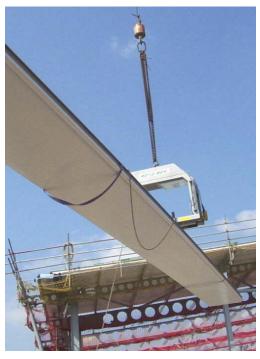

## KS1000 RW - Method 1: Using trestles

Step 1:

On Panels stacked crown-down apply the Rota Boy using a crane and lift it.

Step 2:

Rotate Panel 180°

Step 3:

Lay the now inverted panel with the crown face up on trestles, positioned next to the bundle. The number of trestles will vary dependant on length –  $\max 3mt$ centres.

Step 4:

Rotate the Rota Boy back 180° and use it to lift the panel to the roof.

**Note:**All customers using this machine will required site training and following successful training certificates will be issued.