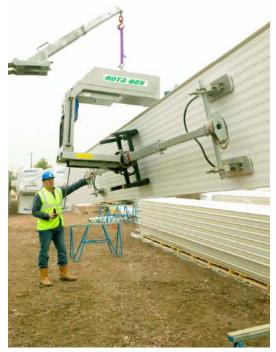

## KS1000 RW - Method 1: Using trestles

Step 1:

On Panels stacked crown-down apply the Rota Boy using a crane and lift it.

Step 2:

Rotate Panel 180°

Step 3:

Lay the now inverted panel with the crown face up on trestles, positioned next to the bundle. The number of trestles will vary dependant on length –  $\max 3mt$ centres.

Step 4:

Rotate the Rota Boy back 180° and use it to lift the panel to the roof.

**Note:**All customers using this machine will required site training and following successful training certificates will be issued.

All customers must carry out the necessary 'risk assessments' and prepare the 'method statements' to suit each particular project when using this machine