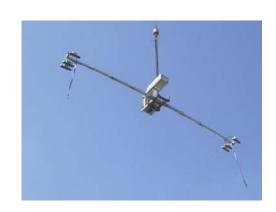

## KS1000 RW - Method 1: Using trestles

Step 1:

On Panels stacked crown-down apply the Rota Boy using a crane and lift it.

Step 2:

Rotate Panel 180°

Step 3:

Lay the now inverted panel with the crown face up on trestles, positioned next to the bundle. The number of trestles will vary dependant on length –  $\max 3mt$ centres.

Step 4:

Rotate the Rota Boy back 180° and use it to lift the panel to the roof.

**Note:**All customers using this machine will required site training and following successful training certificates will be issued.