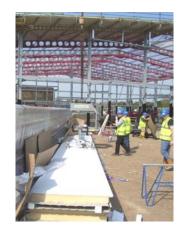

## KS1000 RW - Method 1: Using trestles

Step 1:

On Panels stacked crown-down apply the Rota Boy using a crane and lift it.

Step 2:

Rotate Panel 180°

Step 3:

Lay the now inverted panel with the crown face up on trestles, positioned next to the bundle. The number of trestles will vary dependant on length –  $\max 3mt$ centres.

Step 4:

Rotate the Rota Boy back 180° and use it to lift the panel to the roof.

**Note:**All customers using this machine will required site training and following successful training certificates will be issued.