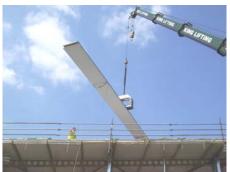

## KS1000 RW - Method 1: Using trestles

Step 1:

On Panels stacked crown-down apply the Rota Boy using a crane and lift it.

Step 2:

Rotate Panel 180°

Step 3:

Lay the now inverted panel with the crown face up on trestles, positioned next to the bundle. The number of trestles will vary dependant on length –  $\max 3mt$ centres.

Step 4:

Rotate the Rota Boy back 180° and use it to lift the panel to the roof.

**Note:**All customers using this machine will required site training and following successful training certificates will be issued.