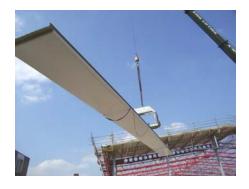

## KS1000 RW - Method 1: Using trestles

Step 1:

On Panels stacked crown-down apply the Rota Boy using a crane and lift it.

Step 2:

Rotate Panel 180°

Step 3:

Lay the now inverted panel with the crown face up on trestles, positioned next to the bundle. The number of trestles will vary dependant on length –  $\max 3mt$ centres.

Step 4:

Rotate the Rota Boy back 180° and use it to lift the panel to the roof.

**Note:**All customers using this machine will required site training and following successful training certificates will be issued.