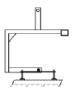

## KS1000 RW - Method 1: Using trestles

Step 1:

On Panels stacked crown-down apply the Rota Boy using a crane and lift it.

Step 2:

Rotate Panel 180°

Step 3:

Lay the now inverted panel with the crown face up on trestles, positioned next to the bundle. The number of trestles will vary dependant on length –  $\max 3mt$ centres.