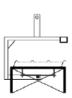

## KS1000 RW - Method 1: Using trestles

Step 1:

On Panels stacked crown-down apply the Rota Boy using a crane and lift it.

Step 2:

Rotate Panel 180°

Step 3:

Lay the now inverted panel with the crown face up on trestles, positioned next to the bundle. The number of trestles will vary dependant on length –  $\max 3mt$ centres.

Step 4:

Rotate the Rota Boy back 180° and use it to lift the panel to the roof.

**Note:**All customers using this machine will required site training and following successful training certificates will be issued.