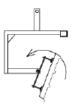

## KS1000 RW - Method 1: Using trestles

Step 1:

On Panels stacked crown-down apply the Rota Boy using a crane and lift it.

Step 2:

Rotate Panel 180°

Step 3:

Lay the now inverted panel with the crown face up on trestles, positioned next to the bundle. The number of trestles will vary dependant on length –  $\max 3mt$ centres.