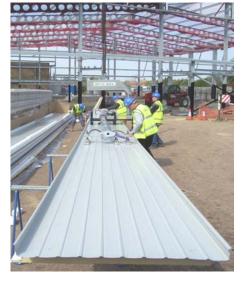

## KS1000 RW - Method 1: Using trestles

Step 1:

On Panels stacked crown-down apply the Rota Boy using a crane and lift it.

Step 2:

Rotate Panel 180°

Step 3:

Lay the now inverted panel with the crown face up on trestles, positioned next to the bundle. The number of trestles will vary dependant on length –  $\max 3mt$ centres.

Step 4:

Rotate the Rota Boy back 180° and use it to lift the panel to the roof.

**Note:**All customers using this machine will required site training and following successful training certificates will be issued.