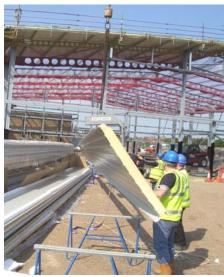

## KS1000 RW - Method 1: Using trestles

Step 1:

On Panels stacked crown-down apply the Rota Boy using a crane and lift it.

Step 2:

Rotate Panel 180°

Step 3:

Lay the now inverted panel with the crown face up on trestles, positioned next to the bundle. The number of trestles will vary dependant on length –  $\max 3mt$ centres.

Step 4:

Rotate the Rota Boy back 180° and use it to lift the panel to the roof.

**Note:**All customers using this machine will required site training and following successful training certificates will be issued.