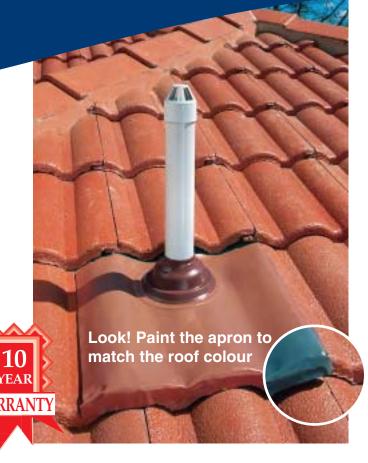

## CHECK THE BENEFITS!

Won't stain or corrode Zincalume spouting and gutters
The acrylic coated apron significantly reduces lead leaching onto roofs and into gutters, downpipes and waterways.

Painted surfaces will last for years
Use any conventional acrylic paint for a great match

Fully waterproofs pipes, vents, flues
Comes in a range of sizes – ideal for any penetration on a tile or slate roof

Quick & easy to fit
You'll flash it faster and easier with Dektite Nu-Lead

Ten year warranty