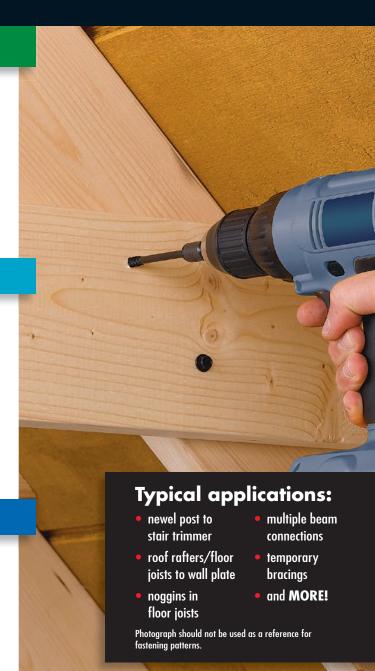

# Premium Structural Wood Fasteners for ALL Loft Conversion Projects

- Reduces Installed Costs
- No Predrilling Needed!
- Guaranteed Corrosion Resistance
- Tested to prEN14592
- BS5268-2 design data available