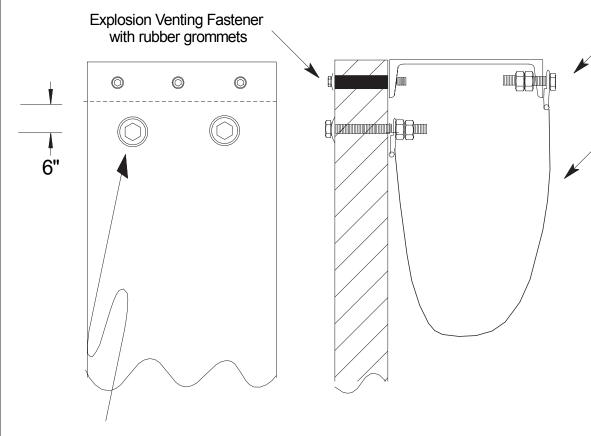

1/2" x 2" grade 5 hex tap bolt

## **Restraint Cable**

Use 1/4" x 4' long 7 x 19 strand galvanized cable with 1/2" eyelets and 1/2" bolts. Attach one end to the panel approximately 6" below the girt line(and below endlap, if present) and the other end to the framing member.

Use two cables per panel on panels less than 66 sq. feet. Use 3 cables per panel on panels greater than 66 sq. feet.

D.A. Black Company 2227 Village Lake Drive Charlotte, NC 28212 704-537-1110

1/2" x 4" stainless steel cable bolt with 2-1/2" OD washer

Example Only-Do not use this restraint cable detail for explosion venting job. Contact us so that we can determine the correct layout for your job.

**Restraint Cable Detail**