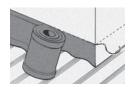

#### Large Round Pipes

Flash round pipes in one go, stretching the lower edge to fit. Join using fasteners, sealant and/or heat gun.