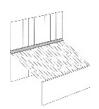

#### Flash Dissimilar Roof Profiles

When flashing dissimilar roof profiles such as a house roof to a verandah, install as follows:

- Junction gap should be no more than 180mm.
- Measure length.
- 3. Stretch to suit profile on both sides.
- When satisfied with the shape and fit and there are no stress lines, seal with Butyl Mastic Sealant then screw/rivet fix in the valley/pan of the profile.