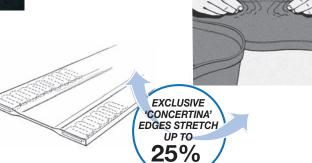

### **Dekstrip® forms and stretches** to solve all those flashing problems!

Dekstrip® expandable-edge flashing is the answer to flashing large, curved or awkward profiles and penetrations. It's ideal for square ducts, chimneys and skylights and is the fast, easy and most effective way to flash a bullnose.

#### CHECK THE BENEFITS!

Flashes hi-rib & standing seam profiles

Stretch and form to fit and seal

Flash between dissimilar materials

Handles vibration and expansion

Twenty year warranty Just fit it and forget it - we've got you covered