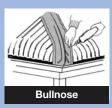

### **Dekstrip® forms and stretches** to solve all those flashing problems!

Dekstrip® expandable-edge flashing is the answer to flashing large, curved or awkward profiles and penetrations. It's ideal for square ducts, chimneys and skylights and is the fast, easy and most effective way to flash a bullnose.