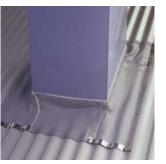

#### Square Ducts, Chimneys, Skylights

Expand one edge and use separate strips, lapped and joined, to seal around the penetration.

#### Flash Dissimilar Materials

Dekstrip® is compatible with most materials and can successfully flash between:

- Brick
- Fibre Cement
- Galvanised Steel
- Aluminium
- Stainless Steel

Colour

GREY Thermoplastic Elastomiser will withstand