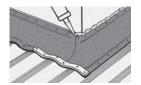

#### Flash Dissimilar Roof Profiles

When flashing dissimilar roof profiles such as a house roof to a verandah, install as follows:

- Junction gap should be no more than 180mm.
- Measure length.
- 3. Stretch to suit profile on both sides.
- When satisfied with the shape and fit and there are no stress lines, seal with Butyl Mastic Sealant then screw/rivet fix in the valley/pan of the profile.