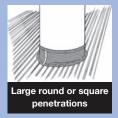

#### Square Ducts, Chimneys, Skylights

Expand one edge and use separate strips, lapped and joined, to seal around the penetration.