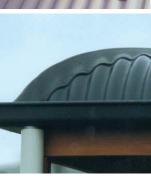

### **Dekstrip® forms and stretches** to solve all those flashing problems!

Dekstrip® expandable-edge flashing is the answer to flashing large, curved or awkward profiles and penetrations. It's ideal for square ducts, chimneys and skylights and is the fast, easy and most effective way to flash a bullnose.