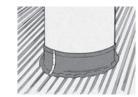

#### Large Round Pipes

Flash round pipes in one go, stretching the lower edge to fit. Join using fasteners, sealant and/or heat gun.