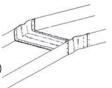

#### Square Ducts, Chimneys, Skylights

Expand one edge and use separate strips, lapped and joined, to seal around the penetration.