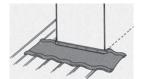

#### Flash Dissimilar Roof Profiles

When flashing dissimilar roof profiles such as a house roof to a verandah, install as follows:

- Junction gap should be no more than 180mm.
- Measure length.
- 3. Stretch to suit profile on both sides.
- When satisfied with the shape and fit and there are no stress lines, seal with Butyl Mastic Sealant then screw/rivet fix in the valley/pan of the profile.