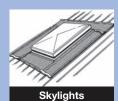

### **Dekstrip® forms and stretches** to solve all those flashing problems!

Dekstrip® expandable-edge flashing is the answer to flashing large, curved or awkward profiles and penetrations. It's ideal for square ducts, chimneys and skylights and is the fast, easy and most effective way to flash a bullnose.

#### Square Ducts, Chimneys, Skylights

Expand one edge and use separate strips, lapped and joined, to seal around the penetration.