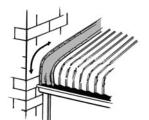

#### Large Round Pipes

Flash round pipes in one go, stretching the lower edge to fit. Join using fasteners, sealant and/or heat gun.