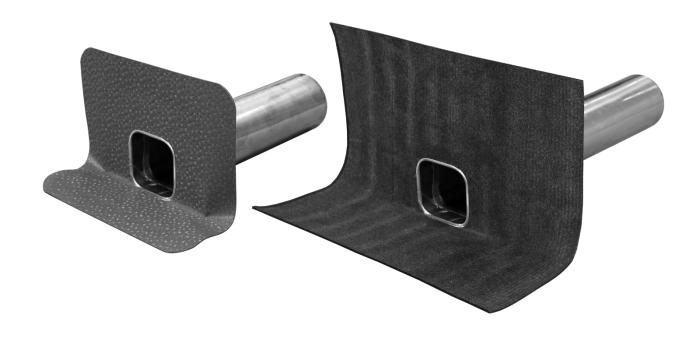

#### JUAL Horizontal Roof Outlet

#### MATERIALER:

Fully welded pipe and assembly ring in acid proof stainless steel AISI 316 / EN 1.4401.

Flange in stainless steel AISI 304/EN 1.4301 for bitumen membrane or foil coated steel flange for foil membrane.

Membranes in SBS or APP bitumen as well as various foil types are integrated from the factory.

Installation and application must be conducted in accordance with current industry standards and compatibility with the roof's membrane must be secured.