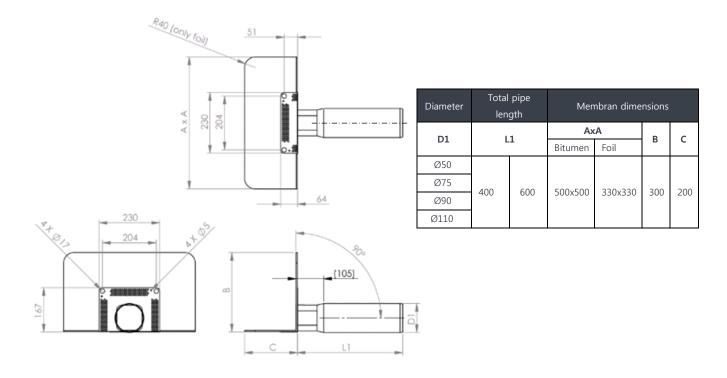

### **ARTICLE NUMBERS**

| TYPE                        | DIA. | 400 MM PIPE     | 600 MM PIPE     |                                       |
|-----------------------------|------|-----------------|-----------------|---------------------------------------|
| JUAL Horizontal Roof Outlet | Ø50  | 6101050-400-xxx | 6101050-600-xxx | Ex.: 61050-600-xxx                    |
| JUAL Horizontal Roof Outlet | Ø75  | 6101075-400-xxx | 6101075-600-xxx | "xxx" is the membrane code            |
| JUAL Horizontal Roof Outlet | Ø90  | 6101090-400-xxx | 6101090-600-xxx | Examples: SBS: code 101               |
|                             |      |                 |                 | APP: code 114                         |
| JUAL Horizontal Roof Outlet | Ø110 | 6101110-400-xxx | 6101110-600-xxx | Membrane list is found at www.jual.dk |